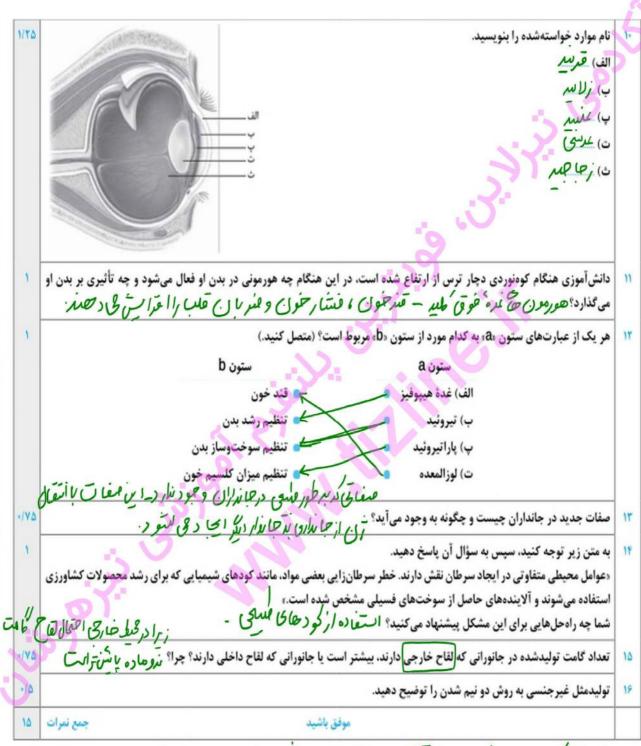

## < آکادمی آموزشی تیزلای<u>ن ></u>

| -/V <u>Δ</u>  | در شکل روبهرو، قسمتهای مشخص شده را نام گذاری کنید.<br>الف) گرمینم                                                                                                      | 7  |
|---------------|------------------------------------------------------------------------------------------------------------------------------------------------------------------------|----|
|               | ب من مرد اب                                                                                                                                                            |    |
| (             | مولارات مها دلود / وار دستى في نـ فرز وروي لير تره ها                                                                                                                  |    |
| نرو.<br>لسرمج | هوللول على صوال وار در اطراف خود آگاه مى شويم؟ توضيع دهيد. بويا مى قرار في كير زر داري كير تره معا مرك يميا عصبى توليد وار آ                                           | 11 |
| 1             | صفات ثانویهٔ جنسی چیست؟ از الماکره                                                                                                                                     | ١  |
| */٧۵          | هورمون گلوکاگون از کجا ترشح میشُود و چگونه باعث ایجاد افزایش قند خون میشود؟                                                                                            | 11 |
| 1             | آیا ژن، تنها عامل تعیین کنندهٔ صفات است؟ با یک مثال توضیح دهید.                                                                                                        | 16 |
| 1/٧۵          | با توجه به این که در تولیدمثل جنسی، دو گامت از دو فرد نر و ماده، با هم ترکیب میشوند، آیا این یاخته ها می توانند حاصل تقسیم میتوز<br>باشند؟ برای پاسخ خود دلیل بیاورید. | 18 |
| 10            | موفق باشید                                                                                                                                                             |    |