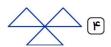

یش کلاس و آزمون در سراسر کشور

ه ۱. اگر شکل را حول نقطهٔ مشخصشده، ۱۸۰ درجه بچرخانیم، قرینهٔ شکل روی خودش منطبق میشود. به این نقطہ جہ میگویند؟

۱) اول تقارن

 $\begin{bmatrix} m & m & 1 \\ 1 & 1 \end{bmatrix}$  (۱) مثلّث ۱ و ۲ را در نظر بگیرید. رأسهای مثلّث (۱)  $\begin{bmatrix} 1 & 1 \\ 1 & 1 \end{bmatrix}$ 