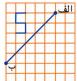

۳ ه۲۴ درجه

۵. اگر شکل (الف) را ۹۰ درجه حول نقطهٔ (م) در جهت عقربههای ساعت بچرخانیم؛ گزینهٔ درست کدام است؟

مجري همايش كلاس و آزمون در سراسر كشور

**۶.** کدام شکل را اگر <sup>°</sup>ه ۹ بچرخانیم خودش منطبق میشود؟