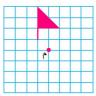

۳ ه۲۴ درجه

۵. اگر شکل (الف) را ۹۰ درجه حول نقطهٔ (م) در جهت عقربههای ساعت بچرخانیم؛ گزینهٔ درست کدام است؟

مجري همايش كلاس و آزمون در سراسر كشور

**۶.** کدام شکل را اگر <sup>°</sup>ه ۹ بچرخانیم خودش منطبق میشود؟