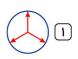

یش کلاس و آزمون در سراسر کشور

ه ۱. اگر شکل را حول نقطهٔ مشخصشده، ۱۸۰ درجه بچرخانیم، قرینهٔ شکل روی خودش منطبق میشود. به این نقطہ جہ میگویند؟

۱) اول تقارن

 $\begin{bmatrix} m & m & 1 \\ 1 & 1 \end{bmatrix}$  (۱) مثلّث ۱ و ۲ را در نظر بگیرید. رأسهای مثلّث (۱)  $\begin{bmatrix} 1 & 1 \\ 1 & 1 \end{bmatrix}$ 