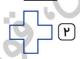

## ریاضی ششم فصل چهار دوران

۱. اگر شکل روبهرو را حول نقطهی (م) به اندازهی ۹۰ درجه در جهت عقربههای ساعت بچرخانیم، دوران یافتهی آن کدام گزینه میباشد؟

۲. کدام شکل، تقارن چرخشی ندارد؟

۳. وقتی شکلی به اندازهٔ <sup>°</sup>۱۸۰ حول نقطهای بچرخد و روی خودش منطبق شود، میگوییم شکل ............. دارد.

۴ قرینهٔ وسط

۳ نقطه در مرکز

۲) تقارن اطراف

۱) تقارن مرکزی

۴. پرچم شکل (الف) را چند درجه در جهت حرکت عقربههای ساعت دوران دهیم تا شکل دومی به دست آید؟

۲ ۱۸۰ درجه

۴) ۲۲۰ درجه

۱۱ ۱۲۰ درجه