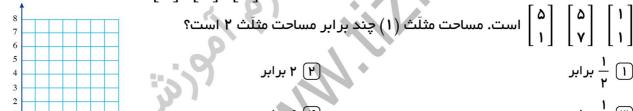

یش کلاس و آزمون در سراسر کشور

ه ۱. اگر شکل را حول نقطهٔ مشخصشده، ۱۸۰ درجه بچرخانیم، قرینهٔ شکل روی خودش منطبق میشود. به این نقطہ جہ میگویند؟

۱) اول تقارن

 $\begin{bmatrix} m & m & 1 \\ 1 & 1 \end{bmatrix}$  (۱) مثلّث ۱ و ۲ را در نظر بگیرید. رأسهای مثلّث (۱)  $\begin{bmatrix} 1 & 1 \\ 1 & 1 \end{bmatrix}$ 

۴) مرکز تقارن

۲) ۲ برابر

برابر  $\frac{1}{4}$ 

۳ <del>م</del> برابر

۱۲. کدام گزینه صحیح است؟

- (۱) دوران ۹۰ درجه همان دوران ۲۷۰ درجه است.
- ۲) دوران ۲۷۰ درجه ساعتگرد با دوران ۱۱۰ درجه پادساعتگرد معادل است.
  - [۳] دوران ه ۱۵۰ درجه همان دوران ۶۰ درجه است.