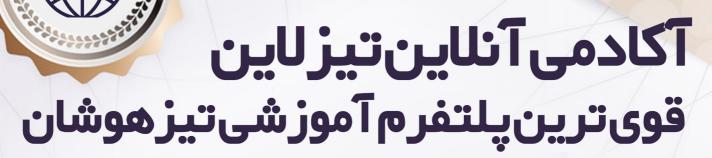

## ریاضی ششم فصل چهار دوران

۱. اگر شکل روبهرو را حول نقطهی (م) به اندازهی ۹۰ درجه در جهت عقربههای ساعت بچرخانیم، دوران یافتهی آن کدام گزینه میباشد؟

۲. کدام شکل، تقارن چرخشی ندارد؟

۳. وقتی شکلی به اندازهٔ <sup>°</sup>۱۸۰ حول نقطهای بچرخد و روی خودش منطبق شود، میگوییم شکل ............. دارد.