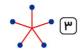

$$\begin{bmatrix} -k \end{bmatrix}$$

$$\begin{bmatrix} -1 \\ \psi \end{bmatrix}$$

$$\begin{bmatrix} k \end{bmatrix}$$
  $\Box$ 

(©) mathmovie 6

دوران

- ۱۴. کدام یک از شکلهای زیر، «تقارن چرخشی» ندارد؟
  - (۱) شکل ۱
  - ۲ شکل ۲
- ۱۵. اگر شکل روبهرو را به اندازهی ۲۷۰ درجه، حول نقطهی (د) در جهت عقربههای ساعت بچرخانیم، شکل دورانیافته کدام است؟