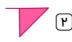

۴ قرینهٔ وسط

۳ نقطه در مرکز

۲) تقارن اطراف

۱) تقارن مرکزی

۴. پرچم شکل (الف) را چند درجه در جهت حرکت عقربههای ساعت دوران دهیم تا شکل دومی به دست آید؟

۲ ۱۸۰ درجه

۴) ۲۲۰ درجه

۱۱ ۱۲۰ درجه