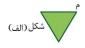

۳ ه۲۴ درجه

۵. اگر شکل (الف) را ۹۰ درجه حول نقطهٔ (م) در جهت عقربههای ساعت بچرخانیم؛ گزینهٔ درست کدام است؟

مجري همايش كلاس و آزمون در سراسر كشور

**۶.** کدام شکل را اگر <sup>°</sup>ه ۹ بچرخانیم خودش منطبق میشود؟