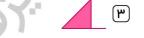

۴ قرینهٔ وسط

۳ نقطه در مرکز

۲) تقارن اطراف

۱) تقارن مرکزی

۴. پرچم شکل (الف) را چند درجه در جهت حرکت عقربههای ساعت دوران دهیم تا شکل دومی به دست آید؟

۲ ۱۸۰ درجه

۴) ۲۲۰ درجه

۱۱ ۱۲۰ درجه

۳ ه۲۴ درجه

۵. اگر شکل (الف) را ۹۰ درجه حول نقطهٔ (م) در جهت عقربههای ساعت بچرخانیم؛ گزینهٔ درست کدام است؟

مجري همايش كلاس و آزمون در سراسر كشور

**۶.** کدام شکل را اگر <sup>°</sup>ه ۹ بچرخانیم خودش منطبق میشود؟