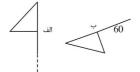

۴) مرکز تقارن

۲) ۲ برابر

برابر  $\frac{1}{4}$ 

۳ <del>م</del> برابر

۱۲. کدام گزینه صحیح است؟

- (۱) دوران ۹۰ درجه همان دوران ۲۷۰ درجه است.
- ۲) دوران ۲۷۰ درجه ساعتگرد با دوران ۱۱۰ درجه پادساعتگرد معادل است.
  - [۳] دوران ه ۱۵۰ درجه همان دوران ۶۰ درجه است.