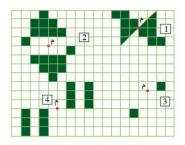

$$\begin{bmatrix} -k \end{bmatrix}$$

$$\begin{bmatrix} -1 \\ \psi \end{bmatrix}$$

$$\begin{bmatrix} k \end{bmatrix}$$
  $\Box$ 

(©) mathmovie 6

دوران

- ۱۴. کدام یک از شکلهای زیر، «تقارن چرخشی» ندارد؟
  - (۱) شکل ۱
  - ۲ شکل ۲
- ۱۵. اگر شکل روبهرو را به اندازهی ۲۷۰ درجه، حول نقطهی (د) در جهت عقربههای ساعت بچرخانیم، شکل دورانیافته کدام است؟

مجري همايش کلاس و آژمون در سراسر کشور

۴

(٣)

(1)

@mathmovie6

Tizline.ir

ریاضی ششم فصل چهار دوران