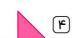

## ریاضی ششم فصل چهار دوران

۱. اگر شکل روبهرو را حول نقطهی (م) به اندازهی ۹۰ درجه در جهت عقربههای ساعت بچرخانیم، دوران یافتهی آن کدام گزینه میباشد؟

۲. کدام شکل، تقارن چرخشی ندارد؟

۳. وقتی شکلی به اندازهٔ <sup>°</sup>۱۸۰ حول نقطهای بچرخد و روی خودش منطبق شود، میگوییم شکل ............. دارد.