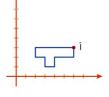

## ریاضی ششم فصل چهار دوران

۱. اگر شکل روبهرو را حول نقطهی (م) به اندازهی ۹۰ درجه در جهت عقربههای ساعت بچرخانیم، دوران یافتهی آن کدام گزینه میباشد؟

۲. کدام شکل، تقارن چرخشی ندارد؟

۳. وقتی شکلی به اندازهٔ <sup>°</sup>۱۸۰ حول نقطهای بچرخد و روی خودش منطبق شود، میگوییم شکل ............. دارد.