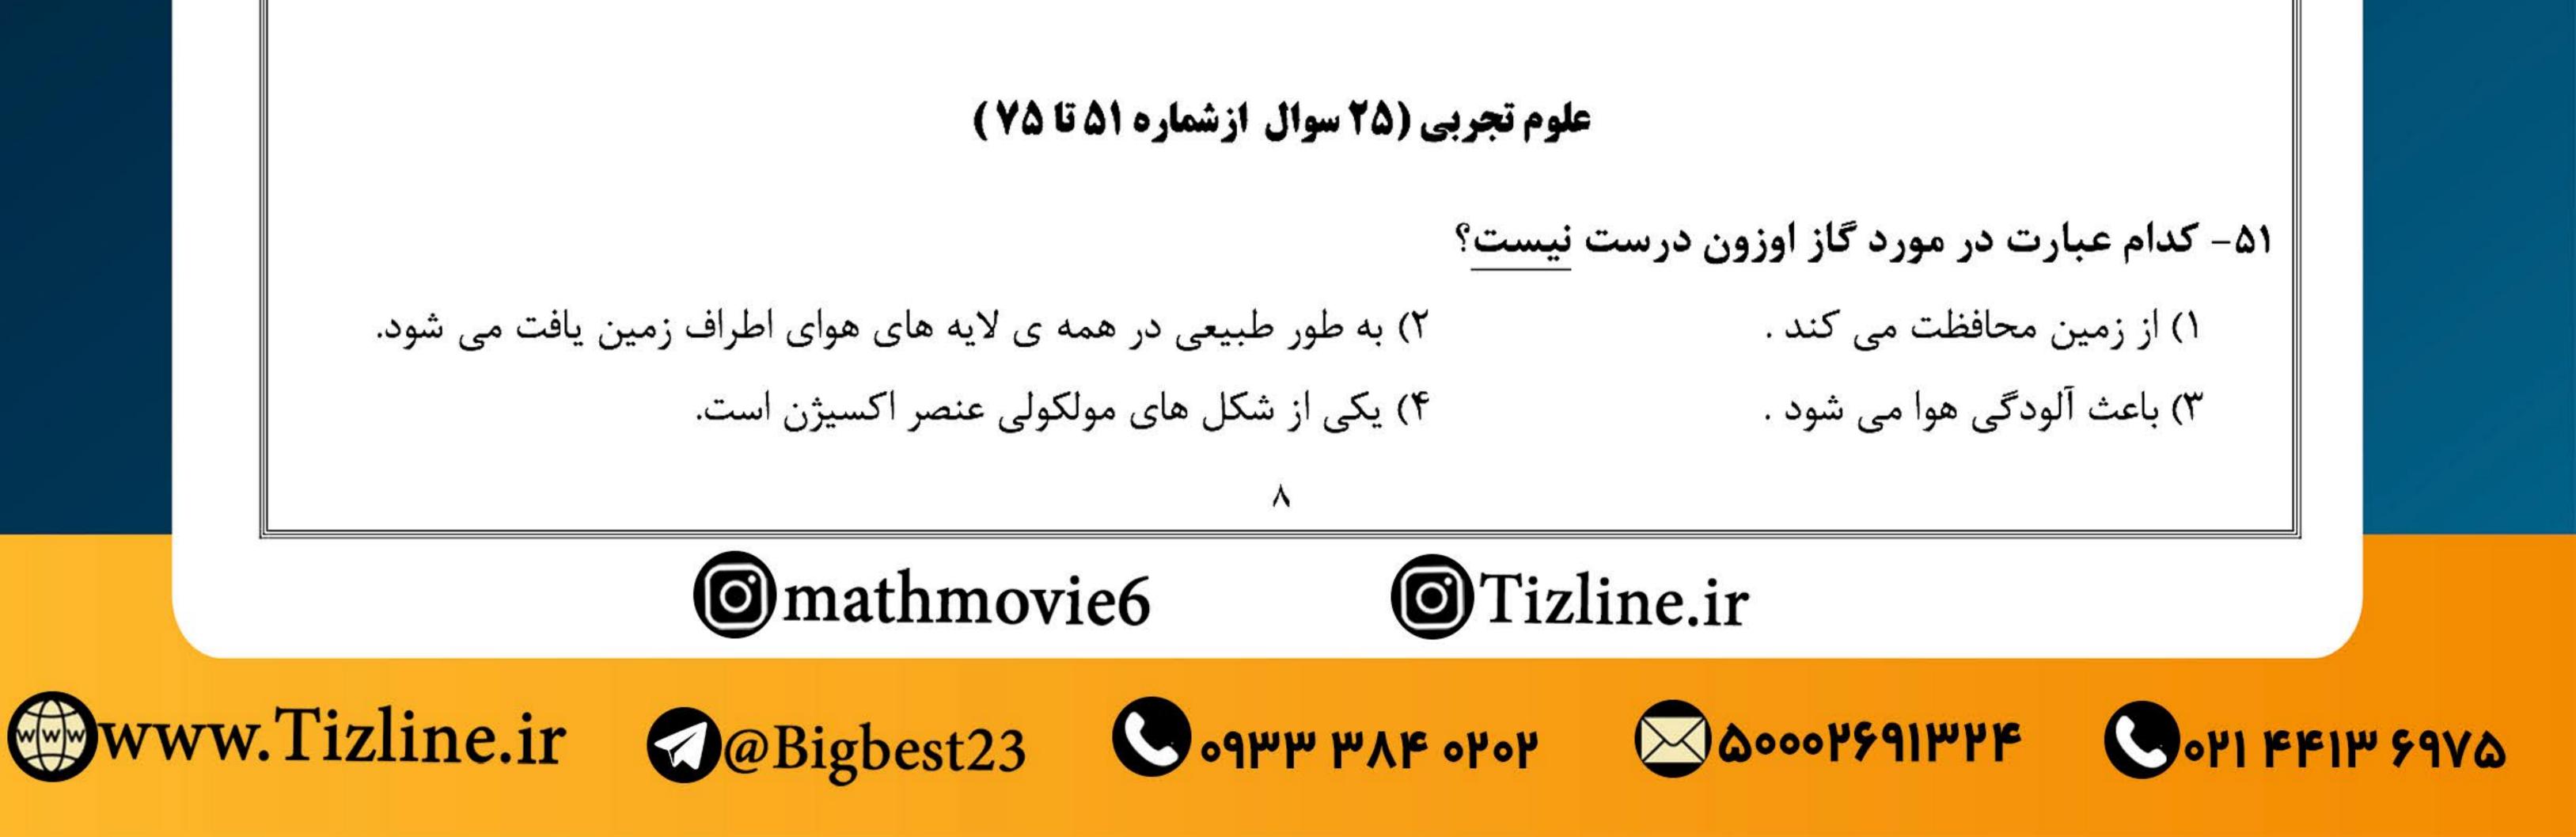

مجرى همايش كلاس و آزمور

4.4 (4

|   | سرخ زمین                     | ۴) با جذب پرتوهای فرو  | شيد                  | ۳) با جذب پرتوهای فرابنفش خور   |     |
|---|------------------------------|------------------------|----------------------|---------------------------------|-----|
|   |                              |                        | خام بر چه اساسی ج    | ۵- در برج تقطیر، برش های نفت    | 28  |
|   | ن در مولکول ها ۴) رنگ        | ۳) تعداد اتم های کرب   | و سنگینی مولکول ها   | ۱) دمای جوش ۲) بزرگی            |     |
|   | ل حرکت به دست می آوریم، کدام | و ساعت یک خودروی در حا | ر شمار، تندی سنج و   | ۵- از روی اطلاعاتی که از کیلومت | 27  |
|   |                              |                        | ص نمی شود ؟          | ژگی حرکت خودرو برای ما مشخ      | ويز |
|   | ۴) حرکت یکنواخت              | ۳) شتاب متوسط          | تندی لحظه ای         | ۱) تندی متوسط                   |     |
| 5 | دانش آموز مسیر رفت و برگشت   | مدرسه نشان می دهد. این | آموزی را بین خانه و  | ۵ – شکل زیر مسیر حرکت دانش      | 59  |
|   | متوسط دانش آموز به ترتيب چند | کت تندی متوسط و سرعت ه | ی پیماید. در این حرک | ن خانه و مدرسه را در ۱۰ دقیقه م | ير  |
|   | ۲۰۰ m<br>۵۰ m                |                        |                      | ر بر ثانیه می باشد؟             | متر |
|   | 3. m                         |                        |                      |                                 |     |