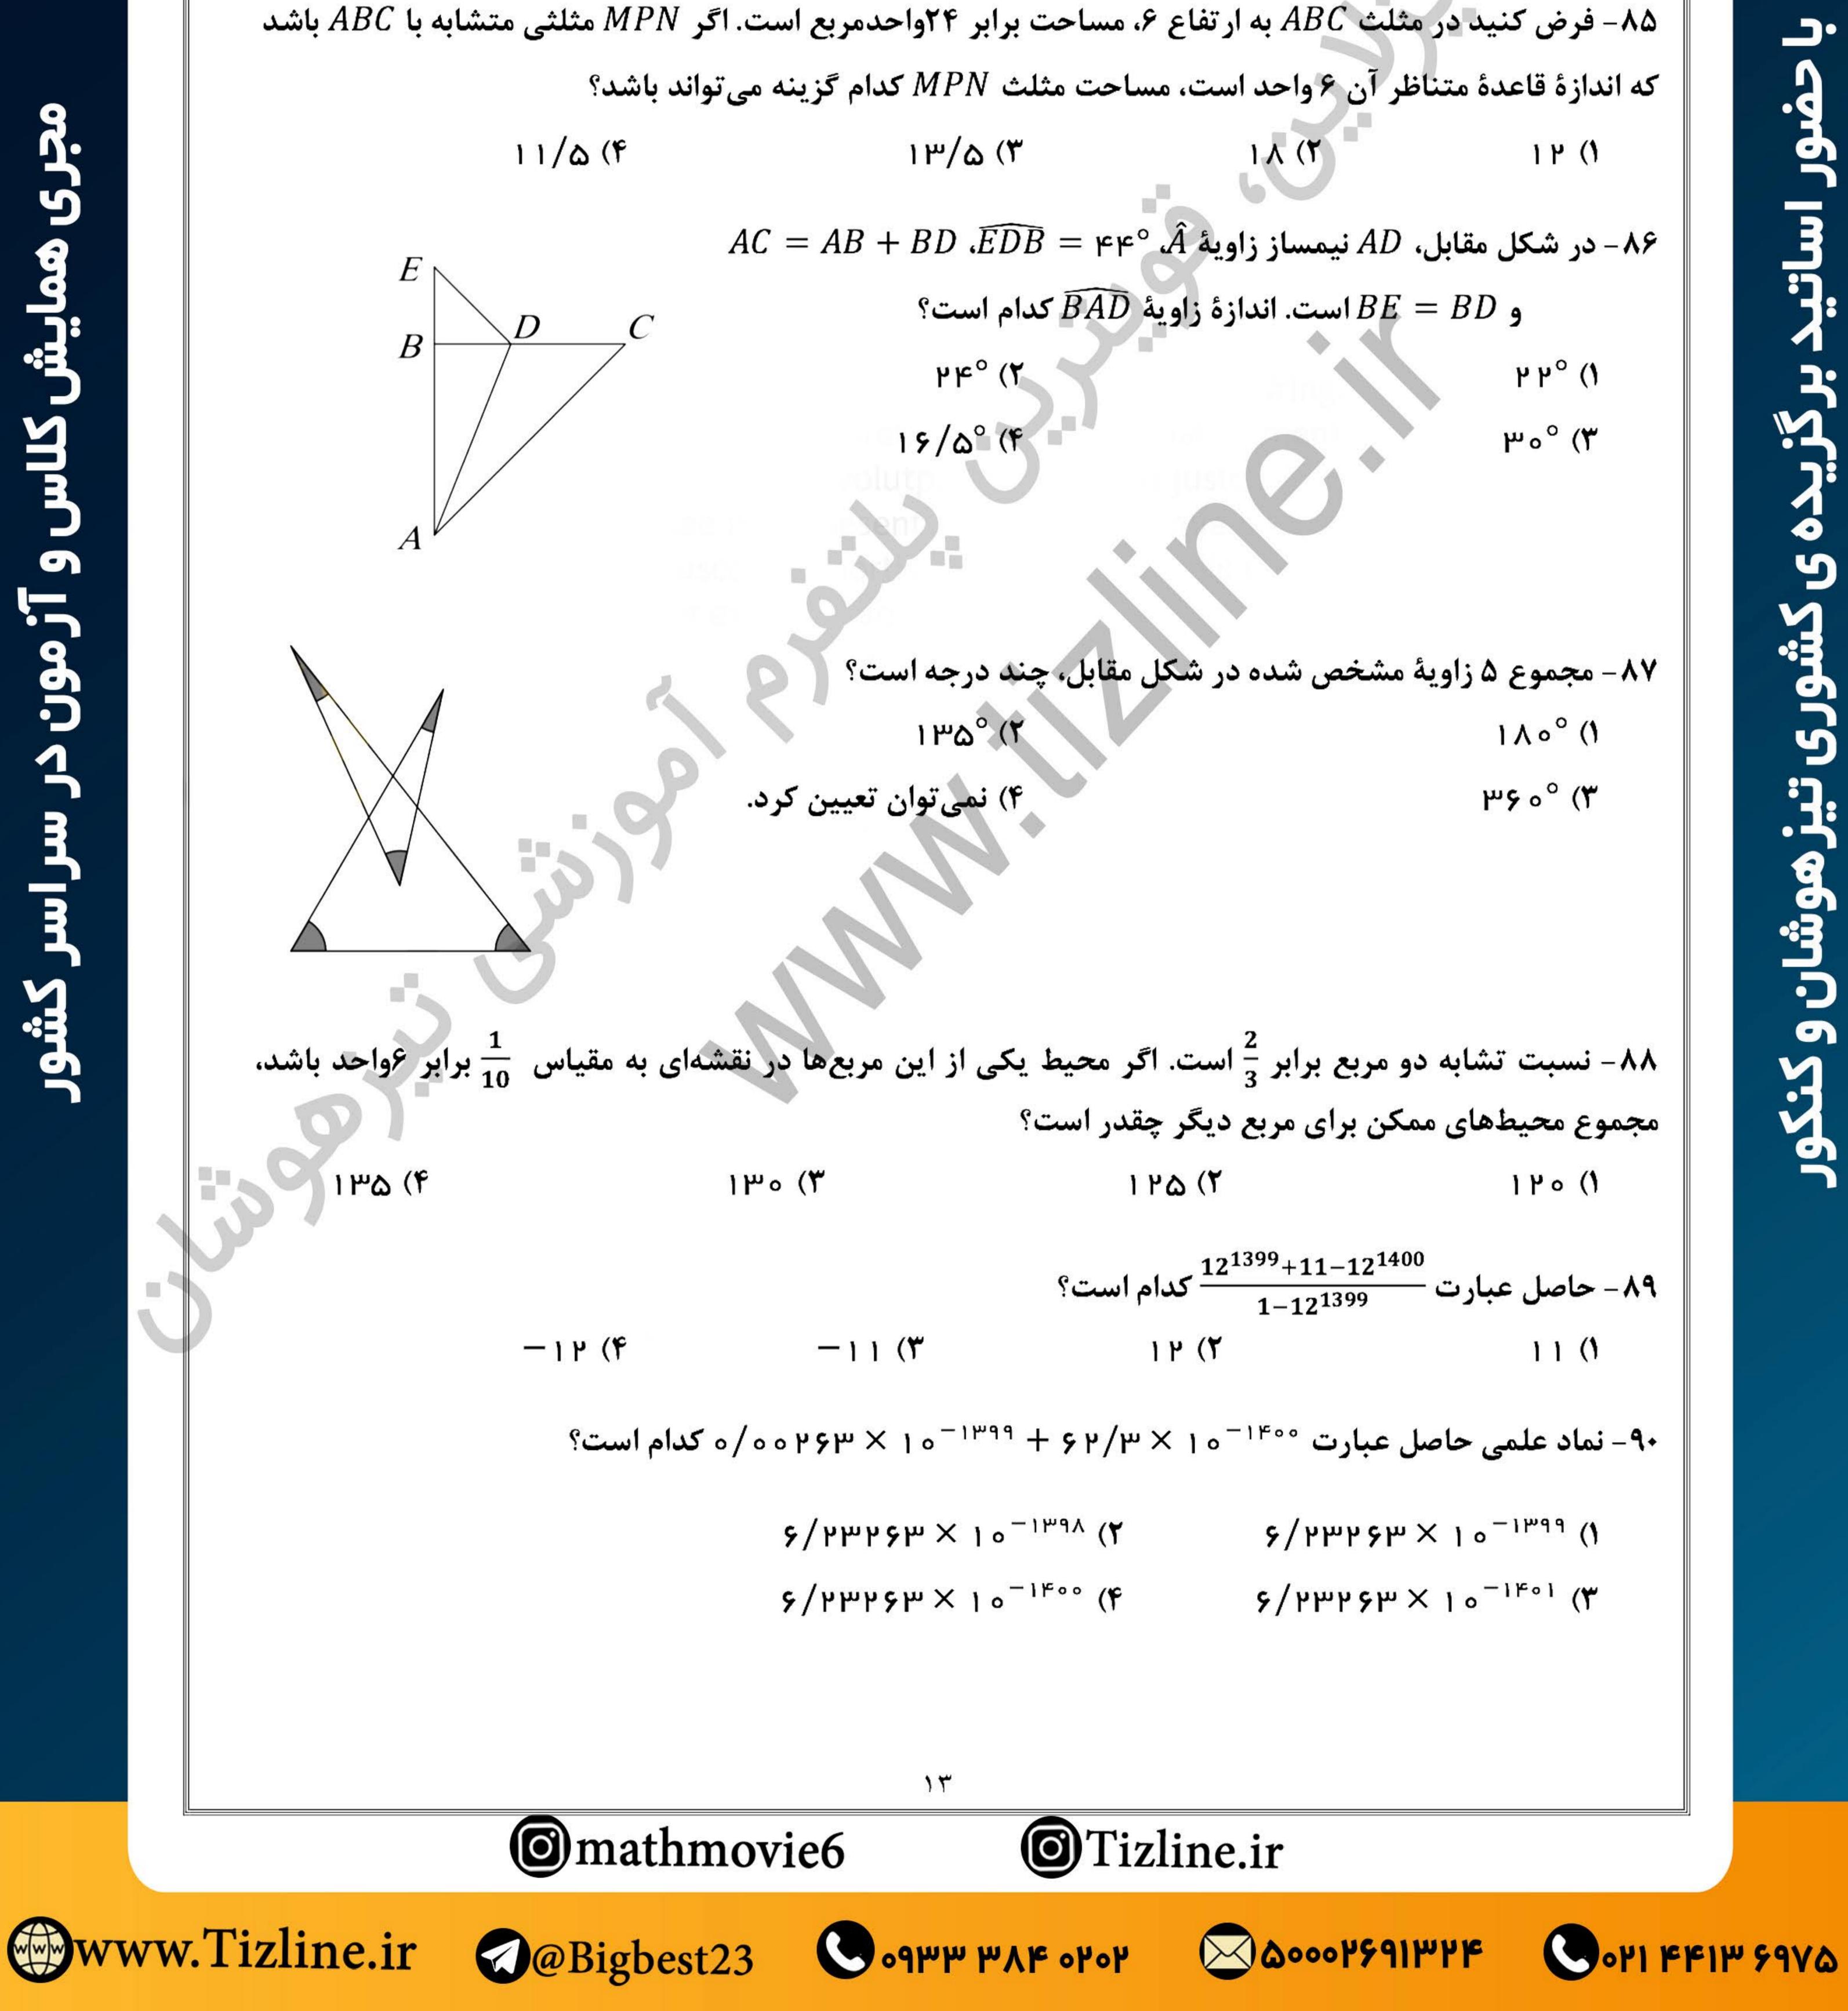

\}$ و $M = \{2, 3\}$ | $x + y \mid x \in \mathbb{W}, x < \mathbb{V}$ | ۷۹ - فرض کنید {۵     |
|                          |                       |                                 |                                               | چقدر است؟            |
| ۰/۷۵                     | ۰ (۴                  | ۰/۵ (۳                          | ۰/۲۵ (۲                                       | ۰/۱۲۵(۱              |

•

87

0 =

10

9

M

•8=

5

مجری همایش کلاس و آزمون در سراسر کشور



۸۴- برای کدامیک از گزینههای زیر، نمی توانیم مثال نقض بیاوریم؟ ) محل برخورد ارتفاعهای هر مثلث همیشه درون یا بیرون مثلث قرار دارد. ۲) دو مثلث که مساحت مساوی داشته باشند، همنهشت هستند. در یک مثلث، ضلع روبرو به زاویهٔ بزرگتر، بزرگتر از ضلع روبرو به زاویهٔ کوچکتر است. (٣

۴) چهارضلعی که قطرهای آن برابر باشد، مستطیل است.





۹۱- اگر ۱۵ = <sup>x</sup> ، ۱۰ = <sup>y</sup> و ۶ = <sup>z</sup>۵ باشد، آنگاه حاصل عبارت <sup>x+x</sup> + <sup>x+y</sup> - <sup>y-y</sup>۵ کدام است؟  
۶۰ (۴ ۸۰ (۳ ۱۰۰ ۲۰۰۹)  
۱۰ ۹۲ - حاصل عبارت مقابل کدام است؟  
۱+ ۲
$$\sqrt{a}$$
 (۴ ۲ +  $\sqrt{a}$  (۳ ۲ ۲ ۲)  
۱+ ۲ $\sqrt{a}$  (۴ ۲ +  $\sqrt{a}$  (۳ ۲)

|                                                                                                        | ۴ کدام گزینه است؟                              | یبارت ۲ <sup>۳</sup> – ۲ <sup>۳</sup> – ۲ <sup>۳</sup> | ۹۳- تجزیه شدهٔ          |
|--------------------------------------------------------------------------------------------------------|------------------------------------------------|--------------------------------------------------------|-------------------------|
| אא (אג א)