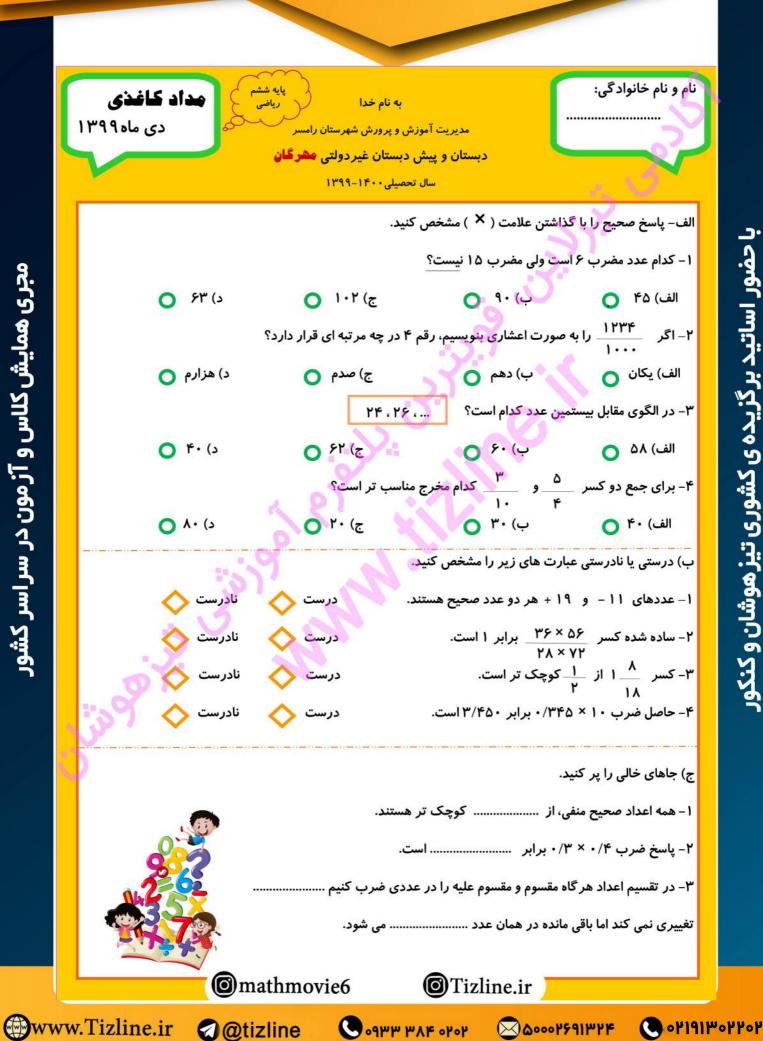

## < آکادمی آموز شی تیز لاین >

۲) اعداد زیر را از کوچک به بزرگ مرتب کنید.

$$\frac{r}{r}$$
,  $\frac{a}{r}$ ,  $r/1$ ,  $r \frac{1}{r}$ ,  $\frac{r}{a}$ ,  $r/A$ ,  $1/a$ 

۸) محیط یک مثلث متساوی الاضلاع برابر ۱۵/۳ است. اندازه یک ضلع آن چقدر است؟