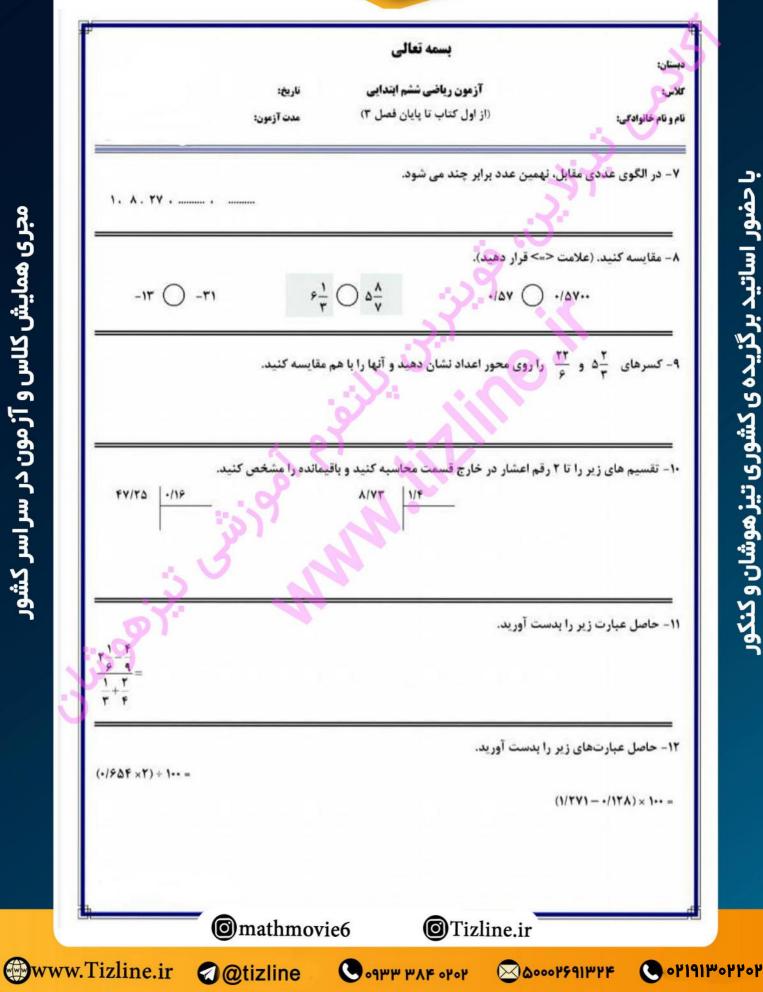

## < آگادمی آموزشی تیز لاین >

|        |                        |            | بسمه تعالى                                                 | بستان:                          |  |
|--------|------------------------|------------|------------------------------------------------------------|---------------------------------|--|
|        |                        | نارىخ:     | آزمون رياضي ششم ابتدايي                                    | بيسن.                           |  |
|        |                        | مدت آزمون: | (از اول کتاب تا پایان فصل ۳)                               | ام و نام خانوادگی:              |  |
|        |                        | ىشخص كن .  | لات زیر ، درست یا نادرست بودن آنها را ه                    | ۱- فرزند عزیز، با توجه به جم    |  |
| نادرست | درست                   | گزینه      |                                                            |                                 |  |
|        |                        |            | ں پذیر نیس <mark>ت</mark> چون یکانش بر ۳ بخش پذیر نی       | الف-عدد ۲۰۶۷ بر۳ بخش            |  |
|        |                        | نستند.     | د برابر ۲ باشد، آن دو عدد معکوس یکدیگر ه                   | ب-اگر حاصلضرب دو عد             |  |
|        |                        |            | ا برابراست با ۲٬۰۳                                         | ج-حاصل تقسيم ٢٠٣٠               |  |
|        |                        |            |                                                            |                                 |  |
|        |                        |            | لمات مناسب بنویسید.                                        | ۲- در جاهای خالی اعداد و ک      |  |
|        | .ت.                    | <b></b>    | داد ۲، ۳، ۵ ، ۶ و ۹ بخش پذیر است عدد                       | الف : تنها عدد دو رقمی که بر اه |  |
|        |                        | 20         |                                                            | ب : معکوس عدد ۵/۰ برابر با .    |  |
|        |                        | 21         | تا ۰۰/۰۰ است.                                              | ج : ۶ تا یک ۰/۱ برابر با        |  |
|        |                        | خص کنید.   | در هر سوال گزینهٔ مناسب را مش                              |                                 |  |
|        |                        |            | با کسر 🛱 مساوی نیست؟                                       | ۳- کدامیک از گزینههای زیر       |  |
|        | $\dot{\boldsymbol{z}}$ | O 11 (3    | $O \frac{r}{r_q} (\epsilon) O \frac{r}{r}$                 | الف) <mark>١٨</mark> (ب -       |  |
| 9      |                        |            | ر۲ و هم بر ۳ بخش پذیر نیست؟                                | ۴- کدامیک از اعداد زیر، هم ب    |  |
| 59     |                        | O VIST (S  | 01. TF(E 01.                                               | الف)۶۴۰۰۴ (ب                    |  |
|        |                        |            | است؟                                                       | ۵- پاسخ کدام تقسیم درست         |  |
|        |                        |            |                                                            | الف) ۲ =۲۰/۰÷۰/۰۴ (الف          |  |
|        |                        |            | $\bigcirc  \cdot \lambda \div \cdot \lambda = \lambda  (2$ | ع) ۱۰۰۰×۲۰۰۰ =۲۰۰۱ ک            |  |
|        |                        |            | ، کتاب لغت نامه خرید.                                      | ۶- محمد با 🌴 از ᆛ پولش یک       |  |
|        |                        |            | ر از پولش را کتاب خریده است؟                               | 1 5                             |  |
|        |                        | 0.41       |                                                            |                                 |  |
|        |                        | ی پاشد:    | ن باشد. قیمت کتابی که خریده است چقدر م                     | ب)ادر دل پول و ۲۰۰۰۰۰ موند      |  |
|        |                        |            | e6 <b>O</b> Tizline.ir                                     |                                 |  |